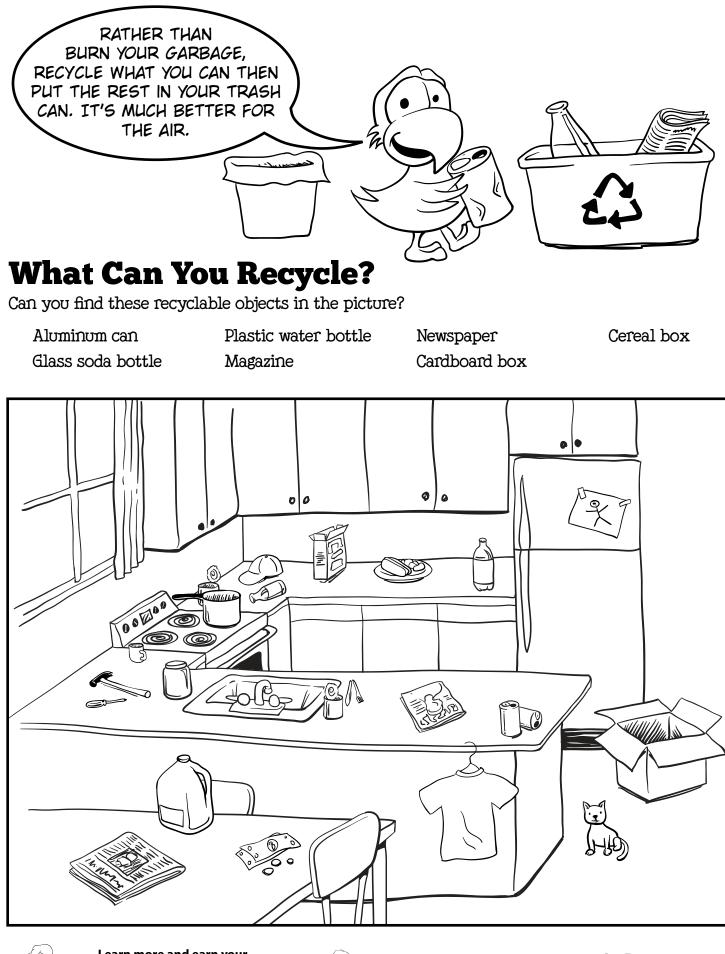

OMMUNICATORS NETWORK, A CONSORTIUM OF FEDERAL, STATE, PROVINCIAL AND LOCAL AIR QUALITY AND HEALTH ORGANIZATIONS IN THE PACIFIC NORTHWEST.

LEARN MORE ABOUT OUR WORK AND WHAT YOU CAN DO TO PROTECT THE AIR AT

# WWW.AIRWATCHNORTHWEST.ORG



COPYRIGHT 2011 NORTHWEST AIR QUALITY COMMUNICATORS. ALL RIGHTS RESERVED. "NORA AND WES: A QUEST FOR CLEAN AIR" MAY BE REPRODUCED AND USED FOR NON-COMMERCIAL EDUCATIONAL PURPOSES ONLY.

SPECIAL THANKS TO THE FOLLOWING AGENCIES FOR THEIR SUPPORT:



Clean AIL



State of Washington







#### Word Scramble

Using the letters below, fill in the blanks to find out what might be making Airo the Eagle sick.





## **Spot the Differences**

Air pollution comes from many different places. Circle the differences you see between picture A and picture B.











Learn more and earn your Clean Air Champion certificate at: Www.airwatchnorthwest.org/kids







#### **Math Decoder**

Help Nora & Wes solve the problems then put the letter in the blanks below. What is the message?







| Word Search Word Search                |   |   |                               |   |   |   |                         |   |   |   |                |                    |  |
|----------------------------------------|---|---|-------------------------------|---|---|---|-------------------------|---|---|---|----------------|--------------------|--|
| Air<br>Fire<br>Pollution<br>Wood Stove |   |   | Burn<br>Fireplace<br>Seasoned |   |   |   | Chimney<br>Hot<br>Smoke |   |   |   |                | Dry<br>Log<br>Wood |  |
| G                                      | F | Y |