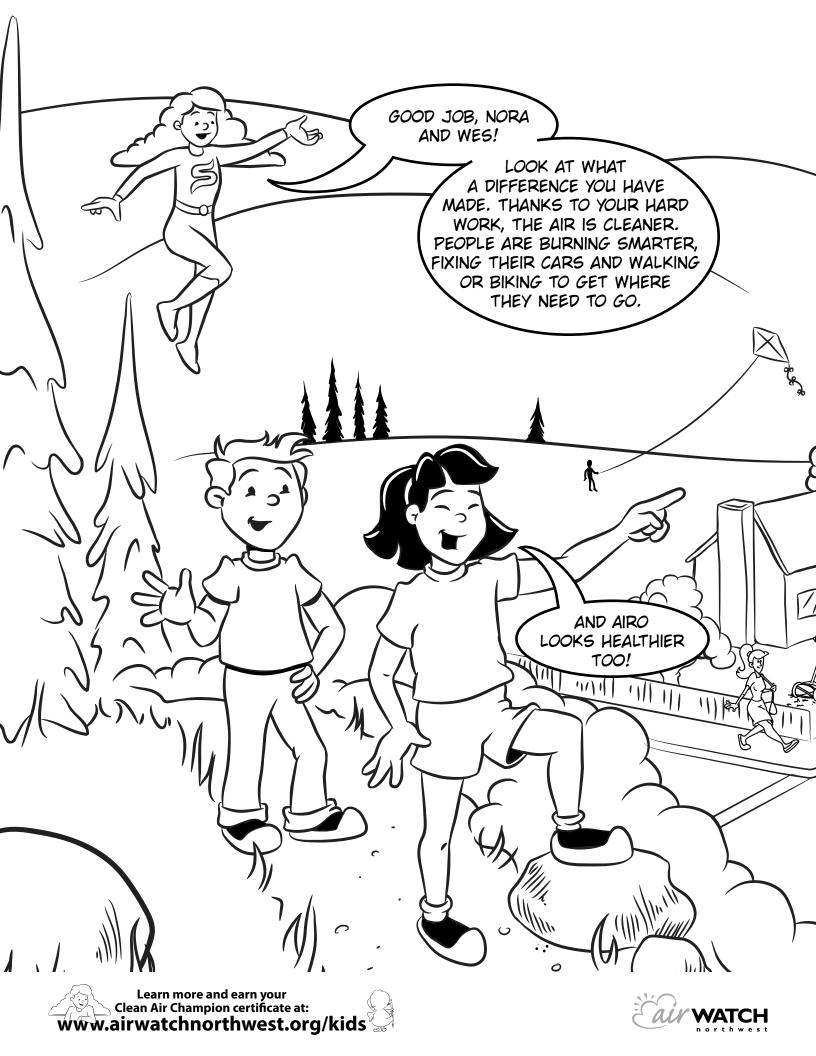

#### Word unscramble

Running your engine when you aren't going anywhere is called "idling." Unscramble the words to find out how to idle less for cleaner air.