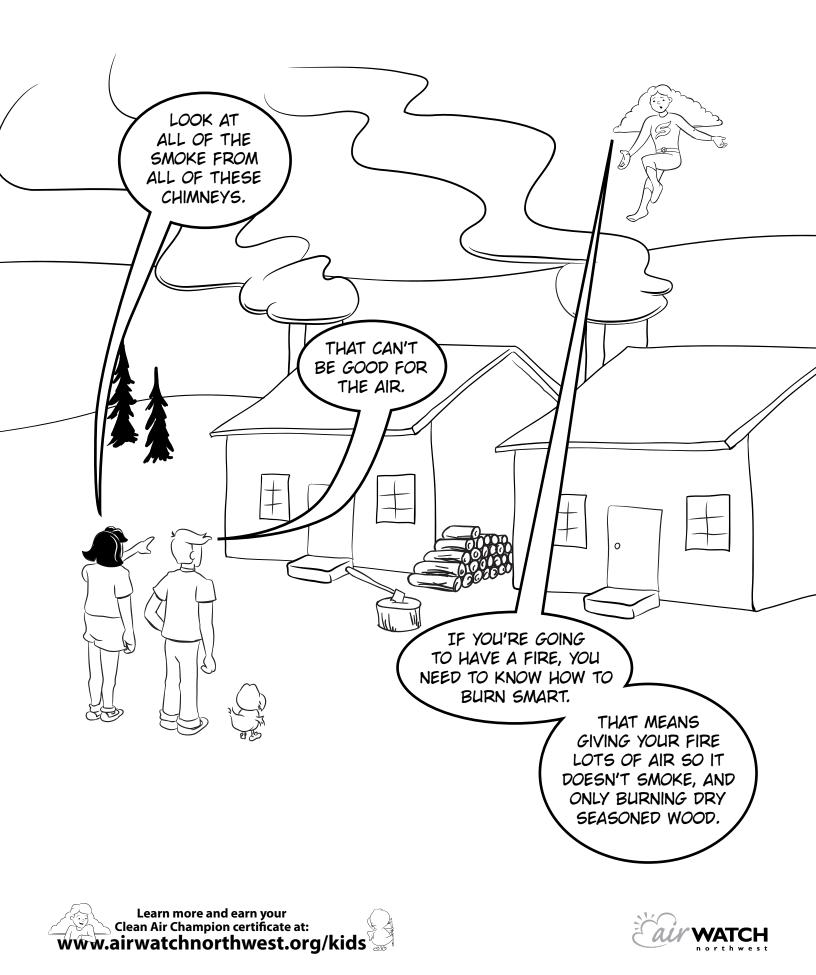

THWEST.ORG



COPYRIGHT 2011 NORTHWEST AIR QUALITY COMMUNICATORS. ALL RIGHTS RESERVED. "NORA AND WES: A QUEST FOR CLEAN AIR" MAY BE REPRODUCED AND USED FOR NON-COMMERCIAL EDUCATIONAL PURPOSES ONLY.

SPECIAL THANKS TO THE FOLLOWING AGENCIES FOR THEIR SUPPORT:



Clean AIL



State of Washington







#### Word Scramble

Using the letters below, fill in the blanks to find out what might be making Airo the Eagle sick.





## **Spot the Differences**

Air pollution comes from many different places. Circle the differences you see between picture A and picture B.











Learn more and earn your Clean Air Champion certificate at: Www.airwatchnorthwest.org/kids







#### **Math Decoder**

Help Nora & Wes solve the problems then put the letter in the blanks below. What is the message?







| Word Search Word Search                |   |   |                               |   |   |   |                         |   |   |   |                |                    |  |
|----------------------------------------|---|---|-------------------------------|---|---|---|-------------------------|---|---|---|----------------|--------------------|--|
| Air<br>Fire<br>Pollution<br>Wood Stove |   |   | Burn<br>Fireplace<br>Seasoned |   |   |   | Chimney<br>Hot<br>Smoke |   |   |   |                | Dry<br>Log<br>Wood |  |
| G                                      | F | Y | 0                             | Q | Η | Y | Ρ                       | Х | E | Ι | Η              |                    |  |
| 0                                      | Q | R | S                             | М | 0 | K | Ε