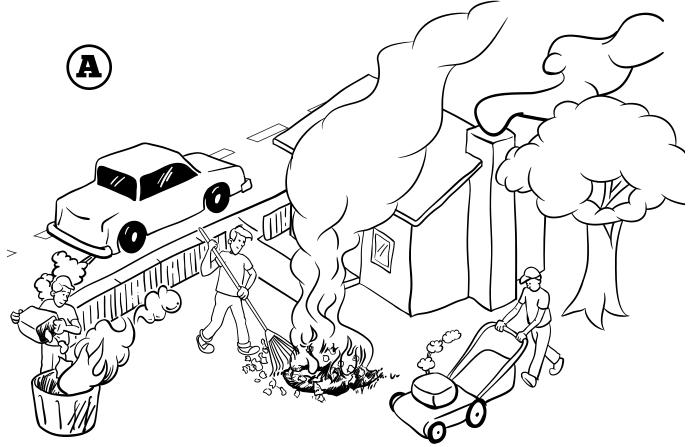

## **Spot the Differences**

Air pollution comes from many different places. Circle the differences you see between picture A and picture B.

Learn more and earn your Clean Air Champion certificate at: Www.airwatchnorthwest.org/kids