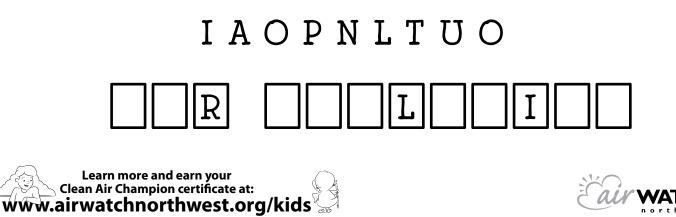

#### Word Scramble

Using the letters below, fill in the blanks to find out what might be making Airo the Eagle sick.