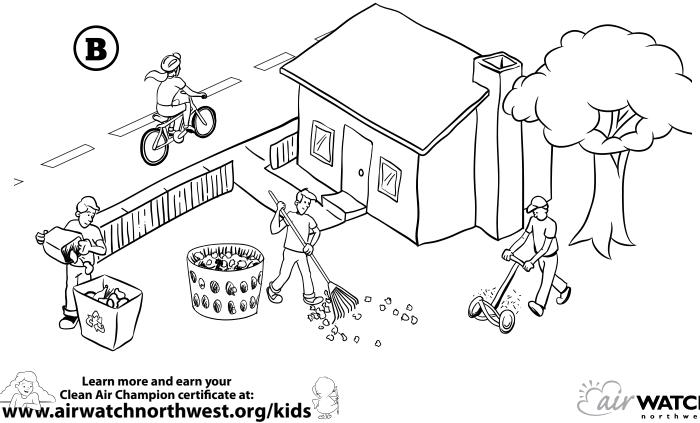

## **Spot the Differences**

Air pollution comes from many different places. Circle the differences you see between picture A and picture B.

Learn more and earn your Clean Air Champion certificate at: Www.airwatchnorthwest.org/kids