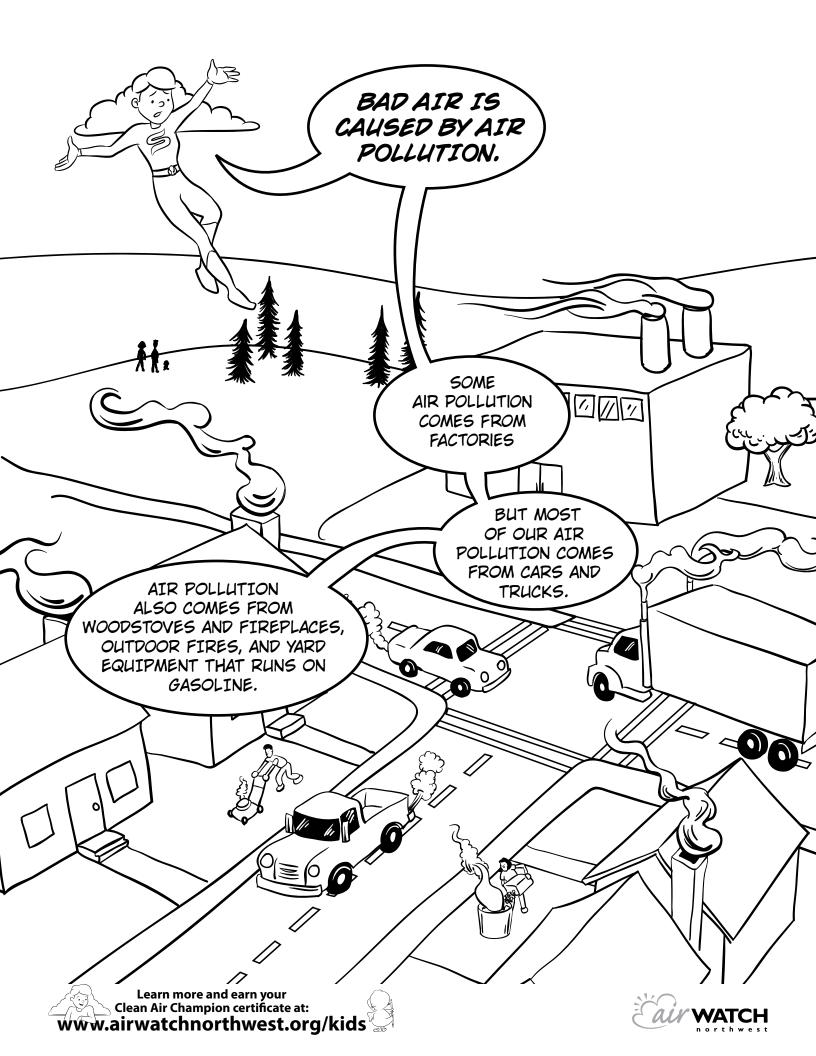

"NORA AND WES: A QUEST FOR CLEAN AIR" IS A PRODUCTION OF THE NORTHWEST AIR QUALITY COMMUNICATORS NETWORK, A CONSORTIUM OF FEDERAL, STATE, PROVINCIAL AND LOCAL AIR QUALITY AND HEALTH ORGANIZATIONS IN THE PACIFIC NORTHWEST.

LEARN MORE ABOUT OUR WORK AND WHAT YOU CAN DO TO PROTECT THE AIR AT

# WWW.AIRWATCHNORTHWEST.ORG



COPYRIGHT 2011 NORTHWEST AIR QUALITY COMMUNICATORS. ALL RIGHTS RESERVED. "NORA AND WES: A QUEST FOR CLEAN AIR" MAY BE REPRODUCED AND USED FOR NON-COMMERCIAL EDUCATIONAL PURPOSES ONLY.

SPECIAL THANKS TO THE FOLLOWING AGENCIES FOR THEIR SUPPORT:



Clean AIL



State of Washington







#### Word Scramble

Using the letters below, fill in the blanks to find out what might be making Airo the Eagle sick.





## **Spot the Differences**

Air pollution comes from many different places. Circle the differences you see between picture A and picture B.











Learn more and earn your Clean Air Champion certificate at: Www.airwatchnorthwest.org/kids







#### **Math Decoder**

Help Nora & Wes solve the problems then put the letter in the blanks below. What is the message?







| Word Search Word Search                |   |   |                               |   |   |   |                         |   |   |   |                |                    |  |
|----------------------------------------|---|---|-------------------------------|---|---|---|-------------------------|---|---|---|----------------|--------------------|--|
| Air<br>Fire<br>Pollution<br>Wood Stove |   |   | Burn<br>Fireplace<br>S