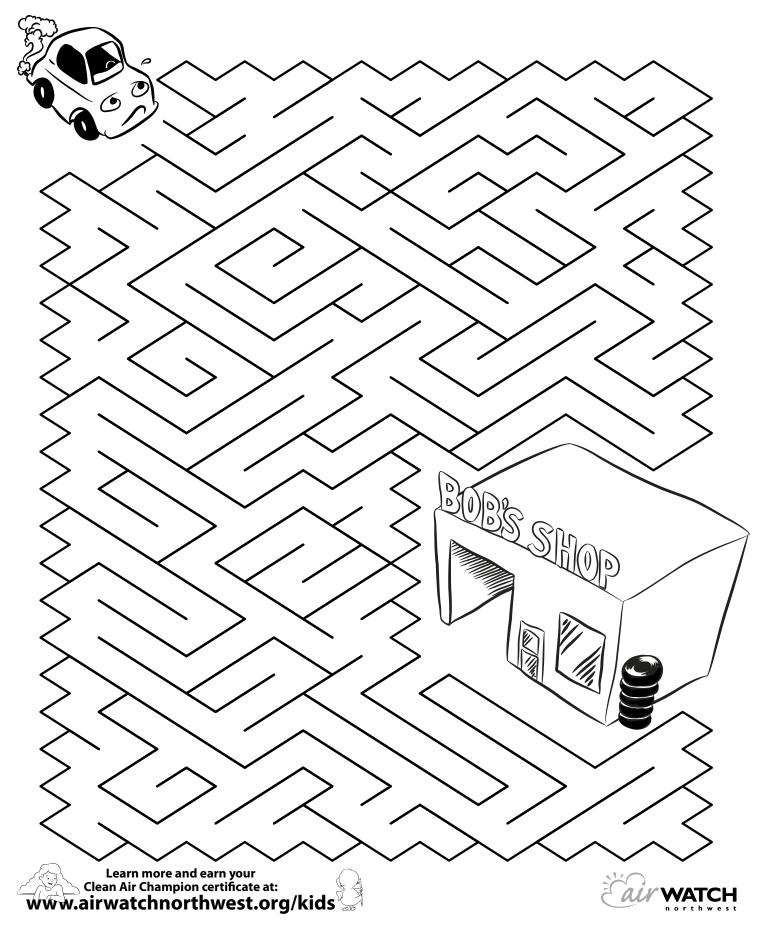

#### Maze

Black, stinky smoke means your car is sick. Help guide Wes' family car through the maze. It really needs a mechanic.