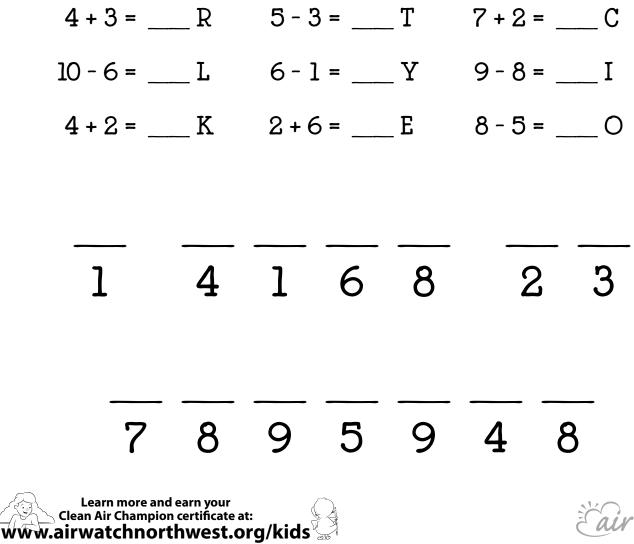

#### **Math Decoder**

Help Nora & Wes solve the problems then put the letter in the blanks below. What is the message?

| Word Search Word Search                |   |   |                               |   |   |   |                         |   |   |   |                |                    |  |
|----------------------------------------|---|---|-------------------------------|---|---|---|-------------------------|---|---|---|----------------|--------------------|--|
| Air<br>Fire<br>Pollution<br>Wood Stove |   |   | Burn<br>Fireplace<br>Seasoned |   |   |   | Chimney<br>Hot<br>Smoke |   |   |   |                | Dry<br>Log<br>Wood |  |
| G                                      | F | Y | 0                             | Q | Η | Y | Ρ                       | Х | E | Ι | Η              |                    |  |
| 0                                      | Q | R | S                             | М | 0 | K | Ε                       | F | С | D | Ι              |                    |  |
| L                                      | С | D | R                             | Ε | D | В | С                       | G | A | K | F              |                    |  |
| Ρ                                      | U | Ι | N                             | R | U | В | Х                       | L | L | J | V              |                    |  |
| М                                      | A | С | F                             | М | L | L | Y                       | L | Ρ | S | Q              |                    |  |
| Ι                                      | S | Ε | Α                             | S | 0 | N | Ε                       | D | E | J | W              |                    |  |
| Z                                      | В | W | J                             | Z | Ρ | Η | 0                       | Т | R | Q | 0              |                    |  |
| X                                      | Y | Ε | N                             | М | Ι | Η | С                       | R | Ι | Х | 0              |                    |  |
| Ρ                                      | 0 | L | L                             | U | Т | Ι | 0                       | N | F | Х | D              |                    |  |
| Η                                      | Η | D | М                             | 0 | F | G | Α                       | Ζ | Y | Ι | В              |                    |  |
| W                                      | Х | F | L                             | Х | Κ | Т | Z                       | F | Ι | R | E              | 15                 |  |
| В                                      | E | V | 0                             | Τ | S | D | 0                       | 0 | W | С | K <sup>(</sup> | Jus _              |  |