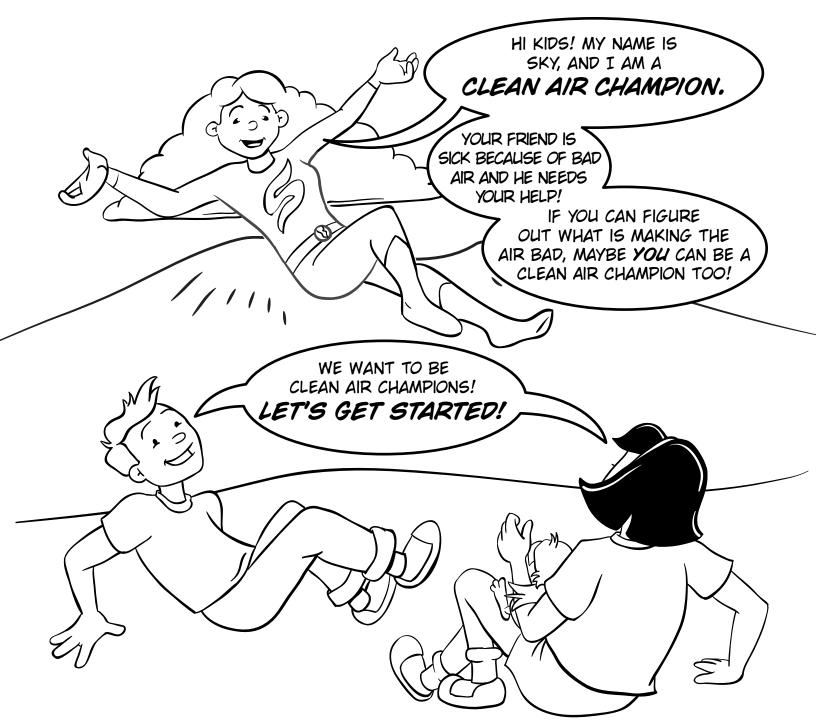

"NORA AND WES: A QUEST FOR CLEAN AIR" IS A PRODUCTION OF THE NORTHWEST AIR QUALITY COMMUNICATORS NETWORK, A CONSORTIUM OF FEDERAL, STATE, PROVINCIAL AND LOCAL AIR QUALITY AND HEALTH ORGANIZATIONS IN THE PACIFIC NORTHWEST.

LEARN MORE ABOUT OUR WORK AND WHAT YOU CAN DO TO PROTECT THE AIR AT

# WWW.AIRWATCHNORTHWEST.ORG



COPYRIGHT 2011 NORTHWEST AIR QUALITY COMMUNICATORS. ALL RIGHTS RESERVED. "NORA AND WES: A QUEST FOR CLEAN AIR" MAY BE REPRODUCED AND USED FOR NON-COMMERCIAL EDUCATIONAL PURPOSES ONLY.

SPECIAL THANKS TO THE FOLLOWING AGENCIES FOR THEIR SUPPORT:



Clean AIL



State of Washington







#### Word Scramble

Using the letters below, fill in the blanks to find out what might be making Airo the Eagle sick.





## **Spot the Differences**

Air pollution comes from many different places. Circle the differences you see between picture A and picture B.











Learn more and earn your Clean Air Champion certificate at: Www.airwatchnorthwest.org/kids







#### **Math Decoder**

Help Nora & Wes solve the problems then put the letter in the blanks below. What is the message?







| Word Search Word Search                |   |   |                               |   |   |   |                         |   |   |   |                |                    |  |
|----------------------------------------|---|---|-------------------------------|---|---|---|-------------------------|---|