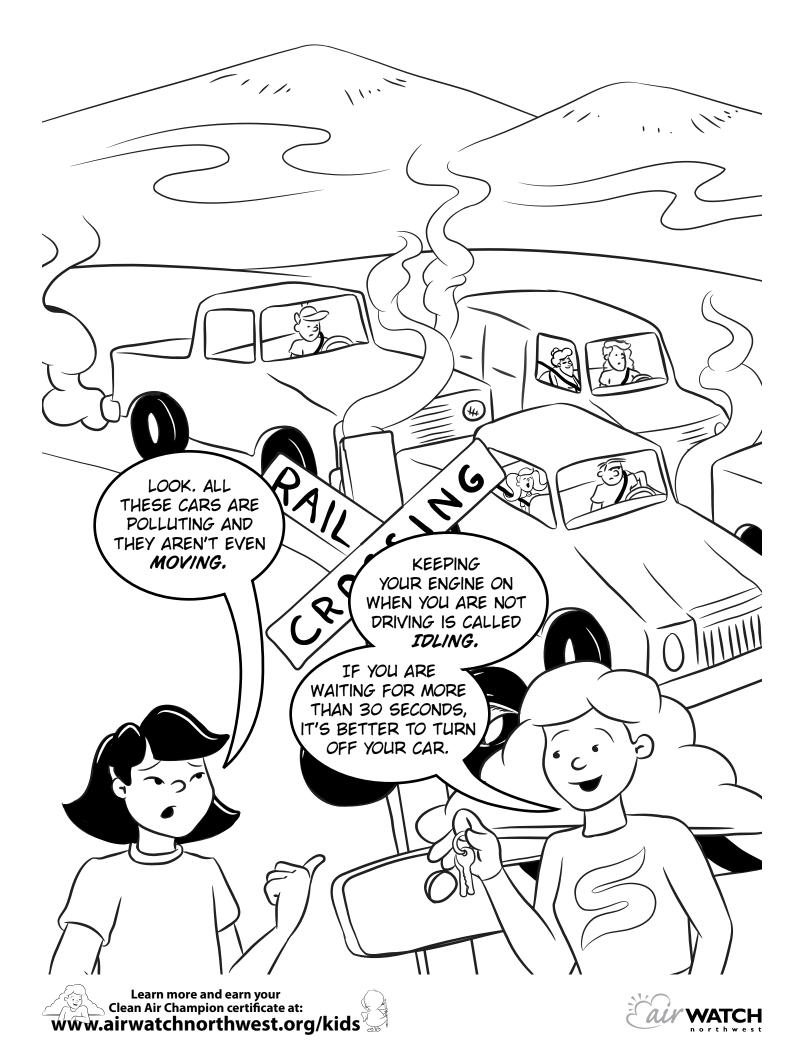

#### Word unscramble

Running your engine when you aren't going anywhere is called "idling." Unscramble the words to find out how to idle less for cleaner air.