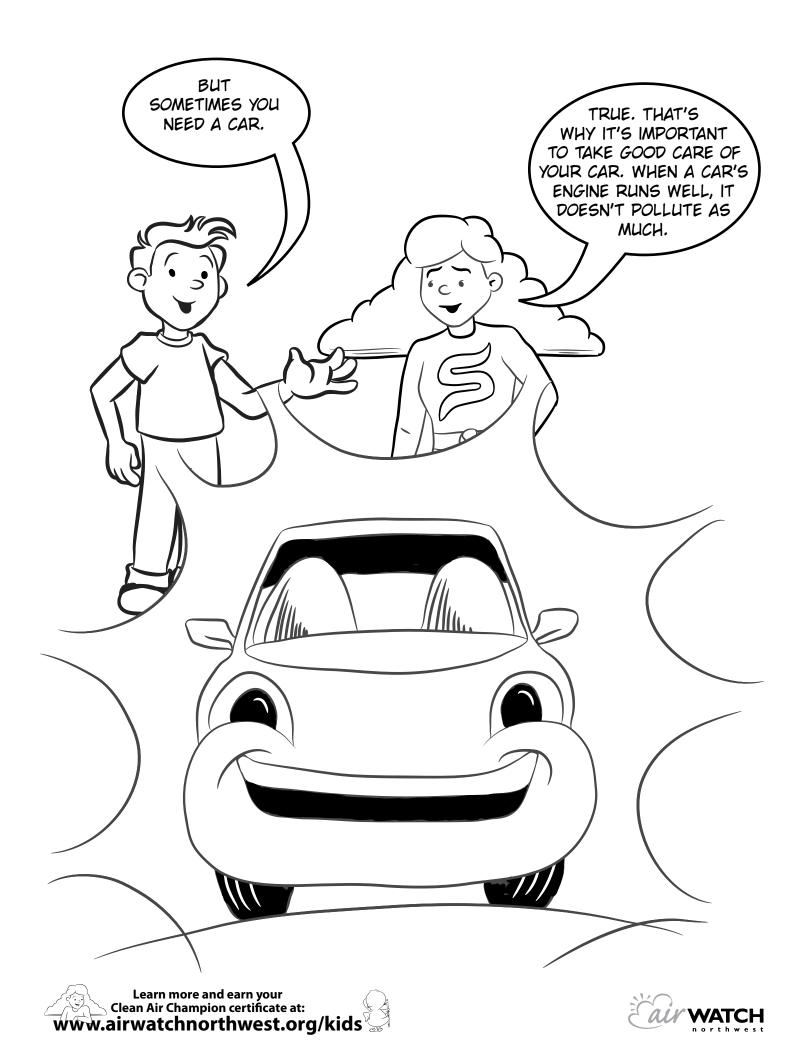

| 0 | L | L                             | U | Т | Ι | 0                       | N | F | Х | D              |                    |  |
| Η                                      | Η | D | М                             | 0 | F | G | Α                       | Ζ | Y | Ι | В              |                    |  |
| W                                      | Х | F | L                             | Х | Κ | Т | Z                       | F | Ι | R | E              | 15                 |  |
| В                                      | E | V | 0                             | Τ | S | D | 0                       | 0 | W | С | K <sup>(</sup> | Jus _              |  |







a ΆΤϹΗ thwest



Learn more and earn your Clean Air Champion certificate at: www.airwatchnorthwest.org/kids





#### Maze

Black, stinky smoke means your car is sick. Help guide Wes' family car through the maze. It really needs a mechanic.





#### Word unscramble

Running your engine when you aren't going anywhere is called "idling." Unscramble the words to find out how to idle less for cleaner air.

# rnut fof eth ginnee karp the rac lwak sdinie keta eth usb dire uoyr kibe

YOUR SCHOOL CAN BE A NO-IDLE ZONE SCHOOL! HAVE YOUR TEACHER OR PARENT VISIT WWW.AIRWATCHNORTHWEST.ORG TO FIND OUT HOW!









### **Clean Air Pledge**

CUT OUT YOUR OFFICIAL CLEAN AIR CHAMPION BADGE BELOW! PRINT YOUR NAME IN THE "OFFICER" BOX!

"I PLEDGE TO DO ALL I CAN TO HELP PROTECT THE AIR."



NOTE: THIS CERTIFICATE CAN BE CUT OUT AND FITS IN ANY 5" X 7" PICTURE FRAME.



JUST GO TO www.airwatchnorthwest.org/kids

FOR